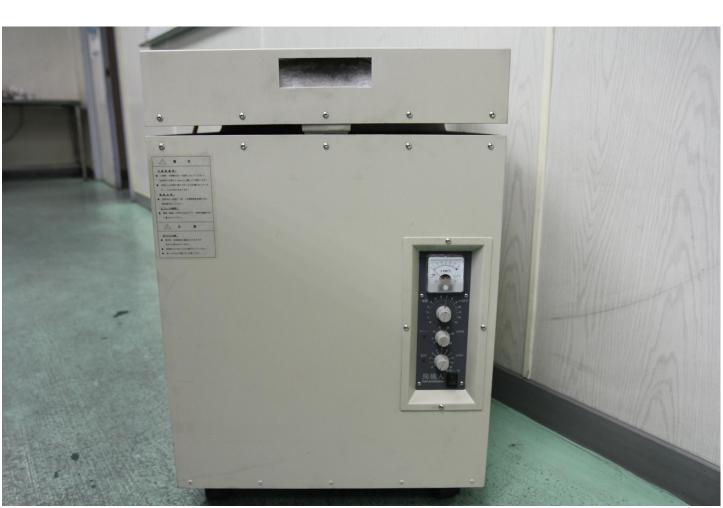

#### Furnaces for GTMS Sealing/Brazing:

Mass production sintering furnaces and ENG / sample sintering oven - Single glass beads and multi-pin beads