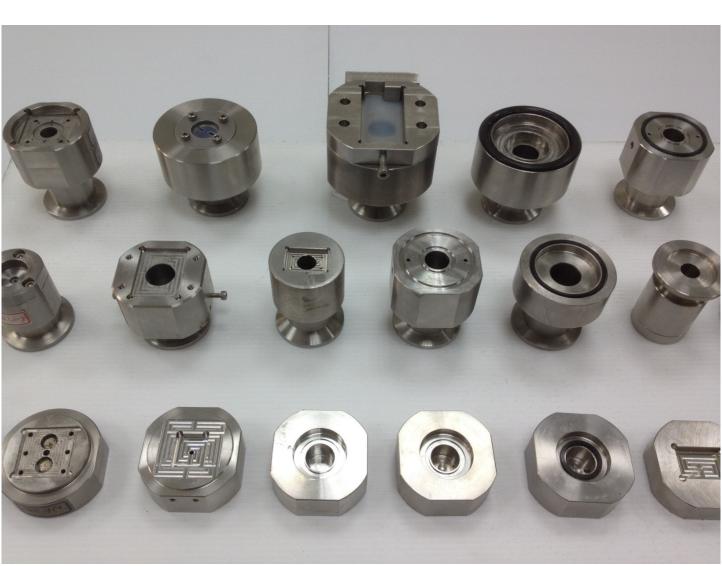

#### **Capabilities**

Chyuan Chiao is a leading Chinese custom manufacturer of hermetically sealed (GTMS or glass-to-metal seal) connectors, headers, terminals, and microelectronic packages. Designed by our customers or in conjunction with Chyuan Chiao - our custom products withstand the most severe environments imaginable. Chyuan Chiao custom glass-to-metal seal products are used for aerospace, defense, and industrial applications.

#### **Metal Fabrication:**

Capable of providing GTMS products using the latest CNC machining centers to create shells and metal housings from Kovar, Nickel Alloy, Stainless Steel, CRS, Mumetal, HyMu80, Aluminum. Electrodes and contacts: Nickel Alloy, Kovar, Stainless Steel. Explosive-bonded dissimilar metal housings.