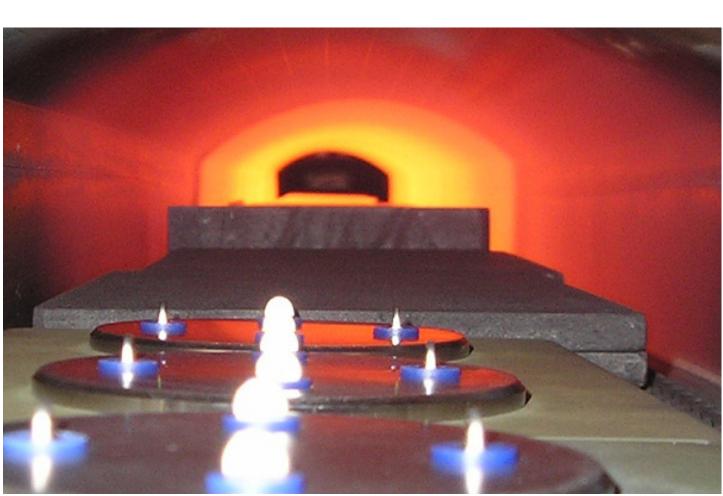

#### Furnaces for GTMS Sealing/Brazing:

Mass production sintering furnaces and ENG / sample sintering oven - Single glass beads and multi-pin beads